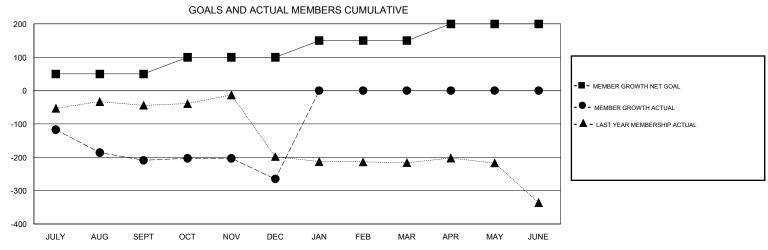

## District 321C2

| DROPPED CLUBS: 2  DROPPED MEMBERS |     | 15 CLUBS OF 80 ADDED 1 OR MORE NEW MEMBERS | GENDER DISTRIE  MALE  FEMALE      | 3UTION<br>2,097 (65.33%)<br>1,113 (34.67%) |       |
|-----------------------------------|-----|--------------------------------------------|-----------------------------------|--------------------------------------------|-------|
| DECEASED                          | 3   | CLICK HERE FOR CUMULATIVE MEMBERSHIP DATA  | TOTAL FAMILY UNIT MEMBERS         |                                            | 2,032 |
| CLUB CANCELLED                    | 72  |                                            | FAMILY MEMBERS PAYING HALF DUES 1 |                                            | 1,275 |
| OTHER                             | 273 |                                            |                                   |                                            | 1,273 |
| TOTAL                             | 348 |                                            |                                   |                                            |       |