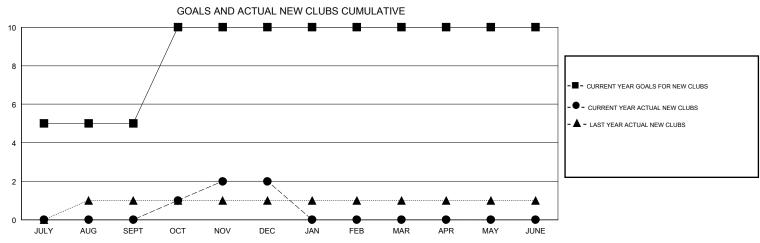

## District 321C2

| DROPPED CLUBS: 2  DROPPED MEMBERS |     | 15 CLUBS OF 80 ADDED 1 OR MORE NEW MEMBERS | GENDER DISTRIE  MALE  FEMALE      | 3UTION<br>2,097 (65.33%)<br>1,113 (34.67%) |       |
|-----------------------------------|-----|--------------------------------------------|-----------------------------------|--------------------------------------------|-------|
| DECEASED                          | 3   | CLICK HERE FOR CUMULATIVE MEMBERSHIP DATA  | TOTAL FAMILY UNIT MEMBERS         |                                            | 2,032 |
| CLUB CANCELLED                    | 72  |                                            | FAMILY MEMBERS PAYING HALF DUES 1 |                                            | 1,275 |
| OTHER                             | 273 |                                            |                                   |                                            | 1,273 |
| TOTAL                             | 348 |                                            |                                   |                                            |       |