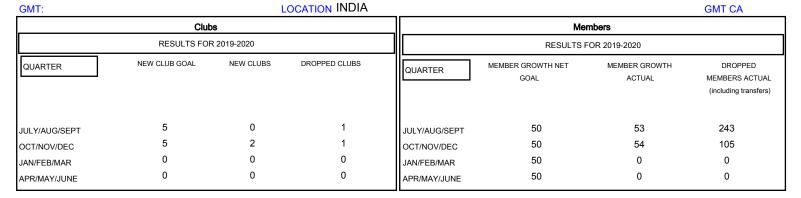

## District 321C2

| DROPPED CLUBS: 2  DROPPED MEMBERS |     | 15 CLUBS OF 80 ADDED 1 OR MORE NEW MEMBERS | GENDER DISTRIE  MALE  FEMALE      | 3UTION<br>2,097 (65.33%)<br>1,113 (34.67%) |       |
|-----------------------------------|-----|--------------------------------------------|-----------------------------------|--------------------------------------------|-------|
| DECEASED                          | 3   | CLICK HERE FOR CUMULATIVE MEMBERSHIP DATA  | TOTAL FAMILY UNIT MEMBERS         |                                            | 2,032 |
| CLUB CANCELLED                    | 72  |                                            | FAMILY MEMBERS PAYING HALF DUES 1 |                                            | 1,275 |
| OTHER                             | 273 |                                            |                                   |                                            | 1,273 |
| TOTAL                             | 348 |                                            |                                   |                                            |       |